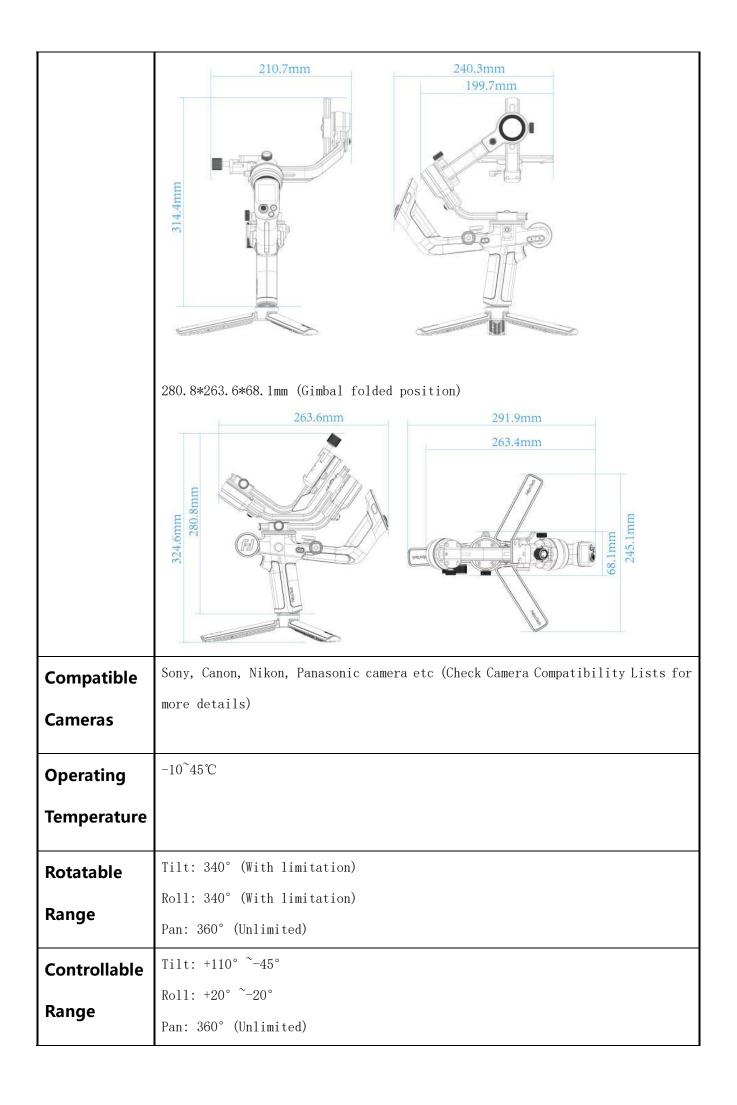

## Feiyu SCORP Specs

| Product      | Feiyu SCORP 3-Axis Camera Handheld Stabilizer                                                           |
|--------------|---------------------------------------------------------------------------------------------------------|
| Name         |                                                                                                         |
| Battery      | 2500mAh, built-in battery cannot be removed, charge it via the USB-C port which                         |
| Capacity     | below the multifunction knob, support all the normal charger and quick charger which charging power≤18W |
| Operating    | 6. 8V-8. 4V                                                                                             |
| Voltage      |                                                                                                         |
| Theoretical  | 13h                                                                                                     |
| Battery Life |                                                                                                         |
| Charging     | About 1.6h (Using 18W fast charger)                                                                     |
| Time         |                                                                                                         |
| Materials In | Synthetic macromolecular resin, aluminum alloy                                                          |
| Main Body    |                                                                                                         |
| Weight       | About 1200g/2.65 lb (including quick release plate, not included other                                  |
|              | accessories and camera)                                                                                 |
| Payload      | About 2.5kg/5.51 lb (well balanced)                                                                     |
| Water-Proof  | Not Water-proof                                                                                         |
| Grade        |                                                                                                         |
| Dimensions   | 314.4*210.7*240.3mm(Gimbal balancing position)                                                          |