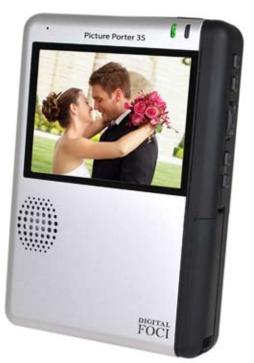

## Digital Photo Album Multimedia Player Memory Card Reader

Your Ultimate Digital Camera Companion Photo Manager Audio Recorder Portable Hard Drive

- Secure photo backup from CF, SD/HC, MMC, miniSD, MS/Duo, xD
- Fast copy speed 1 GB in under 90 seconds
- RAW image viewing (zoom, rotate, EXIF, histogram) from DSLRs
- Supports IPTC detail viewing
- Advanced file management features copy, rename, delete files, sort by name/date, create new folders, and export selection
- Playlist feature create unique photo slideshows directly on device
- USB-host function copy to and from USB Flash Drive
- User replaceable Polymer Li-Ion battery rechargeable via USB or AC
- Output display to TV or projector
- Audio & Video player with speaker
- High-capacity internal hard drive

#### **Featuring PhotoMemo™**

Record and playback remarks and memos for each photo

10:00:43

View Photo Thumbnails

Copy Memory Card

Zoom & Pan

Organize & Manage Files

View EXIF & Histogram