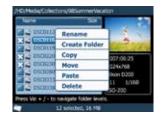

## Digital Photo Album Multimedia Player Memory Card Reader

Your Ultimate Digital Camera Companion Photo Manager Audio Recorder Portable Hard Drive

- Secure photo backup from CF, SD/HC, MMC, miniSD, MS/Duo, xD
- Fast copy speed 1 GB in under 90 seconds
- RAW image viewing (zoom, rotate, EXIF, histogram) from DSLRs
- Supports IPTC detail viewing
- Advanced file management features copy, rename, delete files, sort by name/date, create new folders, and export selection
- Playlist feature create unique photo slideshows directly on device
- USB-host function copy to and from USB Flash Drive
- User replaceable Polymer Li-Ion battery rechargeable via USB or AC
- Output display to TV or projector
- Audio & Video player with speaker
- High-capacity internal hard drive