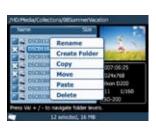

## Store, view, share digital photos anywhere

Digital Photo Album Multimedia Player Memory Card Reader

Your Ultimate Digital Camera Companion Audio/Video Recorder
MP3 Player
Portable Hard Drive

- Secure photo backup from CF, SD/HC, MMC, miniSD, MS/Duo, xD
- Fast copy speed 1 GB in less than 2.5 minutes
- ◆ RAW image viewing (zoom, rotate, EXIF, histogram) from DSLRs
- Supports IPTC detail viewing
- Advanced file management features copy, rename, delete files, sort by name/date, and create new folders
- ◆ Playlist feature create unique photo slideshows directly on device
- USB-host function copy to and from an external hard drive via USB
- ◆ Removable Li-Ion battery rechargeable via USB or AC
- Output display to TV or projector
- Audio & video player with built-in speaker
- High-capacity internal hard drive

View Photo Thumbnails

Copy from Memory Card

Zoom and Pan

Organize & Manage Files

View EXIF & Histogram

Play MP3s

View IPTC Detail

Create & View Playlists