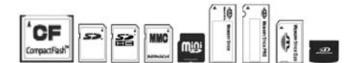

## Store, view, share digital photos anywhere

Digital Photo Album Multimedia Player Memory Card Reader

Your Ultimate Digital Camera Companion Audio/Video Recorder
MP3 Player
Portable Hard Drive

- Secure photo backup from CF, SD/HC, MMC, miniSD, MS/Duo, xD
- Fast copy speed 1 GB in less than 2.5 minutes
- ◆ RAW image viewing (zoom, rotate, EXIF, histogram) from DSLRs
- Supports IPTC detail viewing
- Advanced file management features copy, rename, delete files, sort by name/date, and create new folders
- ◆ Playlist feature create unique photo slideshows directly on device
- USB-host function copy to and from an external hard drive via USB
- ◆ Removable Li-Ion battery rechargeable via USB or AC
- Output display to TV or projector
- Audio & video player with built-in speaker
- High-capacity internal hard drive

## Picture Porter 35 Product Specifications

| Model no.                          | PPR-350                                                                                                                                                                                            |
|------------------------------------|----------------------------------------------------------------------------------------------------------------------------------------------------------------------------------------------------|
| Memory card supported              | CompactFlash, MultiMedia Card, RS-MMC, SD Card, SDHC card, miniSD Memory Stick, MS PRO, MS Duo, MS PRO Duo, xD-Picture card                                                                        |
| LCD screen                         | 3.5" color TFT LCD screen with backlight (320 x 240 pixels)                                                                                                                                        |
| Hard drive                         | 2.5" SATA hard drive                                                                                                                                                                               |
| Computer interface                 | USB 2.0 (compatible with USB 1.1)                                                                                                                                                                  |
| USB device interface               | USB Host capability (to mass storage class devices)                                                                                                                                                |
| Transfer rate (PPR to computer)    | Up to 480 Mb/s                                                                                                                                                                                     |
| Transfer rate (memory card to PPR) | Up to 7.6 MB/s (copies a full 1GB CF card in under 2.5 minutes)                                                                                                                                    |
| Image format support               | JPEG (baseline); BMP (Monochrome, 8 bits color); GIF; TIFF (1 & 8 bits Grayscale, 8, 16, 24 bits color); RAW (see list at: http://www.digitalfoci.com/picture_porter_RAW_support.html)             |
| Video format support               | MPEG-1 (640x480@30fps; bitrate:3Mbps) MPEG-4 (720x480@25fps / 640x480@30fps; bitrate: 4Mbps) MJPEG (640x480@30fps)                                                                                 |
| Music format support               | MP3 (16 to 384 kbps); WMA 7, 8, 9 (32 to 192 kbps); AAC (16 to 320 kbps);                                                                                                                          |
| Photo viewing options              | Zoom, pan, rotate, thumbnail view, EXIF & histogram display, photo slideshow with random sequence option, photo slideshow from playlist                                                            |
| File management features           | Yes (copy, delete, rename files and create new folders)                                                                                                                                            |
| Playlist management                | Create, edit, rename, change playback sequence                                                                                                                                                     |
| Audio recording format support     | AAC (38~75kpbs)                                                                                                                                                                                    |
| Video TV-Out                       | NTSC (interlaced/progressive), PAL (interlaced/progressive)                                                                                                                                        |
| Embedded speaker                   | 8 Ohm 1 Watt (max 1.5 Watt)                                                                                                                                                                        |
| Embedded microphone                | Mono In                                                                                                                                                                                            |
| Battery power                      | 3.7V 2100mAh replaceable rechargeable Lithium-Ion battery                                                                                                                                          |
| External power                     | AC 100-240V; DC 5V/2.5A power adapter                                                                                                                                                              |
| OS compatibility                   | Windows Vista, XP, ME, 2000 (SP3 and later) Macintosh OS 10.0.1 and later Linux OS kernel versions 2.4.x and later                                                                                 |
| File system support                | Standard FAT32                                                                                                                                                                                     |
| Dimensions                         | 5.4" (L) x 3.8" (W) x 1.2" (H)                                                                                                                                                                     |
| Weight                             | 14 oz. (with hard drive and battery)                                                                                                                                                               |
| Package contents                   | Picture Porter 35, USB cable, AC power adapter, user-replaceable rechargeable Lithium-Ion battery, earphones, video cable for RCA video output, custom designed carrying case, wrist strap, manual |