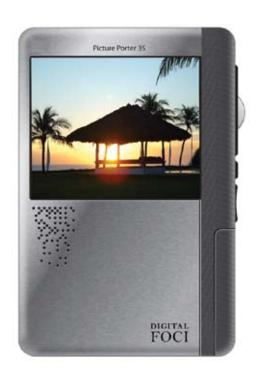

## Picture Porter 35

3.5" Portable Digital Photo Storage Viewer

## Store, view, share digital photos anywhere

Digital Photo Album Multimedia Player Memory Card Reader

Your Ultimate Digital Camera Companion Audio/Video Recorder
MP3 Player
Portable Hard Drive

- Secure photo backup from CF, SD/HC, MMC, miniSD, MS/Duo, xD
- Fast copy speed 1 GB in less than 2.5 minutes
- ◆ RAW image viewing (zoom, rotate, EXIF, histogram) from DSLRs
- Supports IPTC detail viewing
- Advanced file management features copy, rename, delete files, sort by name/date, and create new folders
- ◆ Playlist feature create unique photo slideshows directly on device
- USB-host function copy to and from an external hard drive via USB
- ◆ Removable Li-Ion battery rechargeable via USB or AC
- Output display to TV or projector
- Audio & video player with built-in speaker
- High-capacity internal hard drive